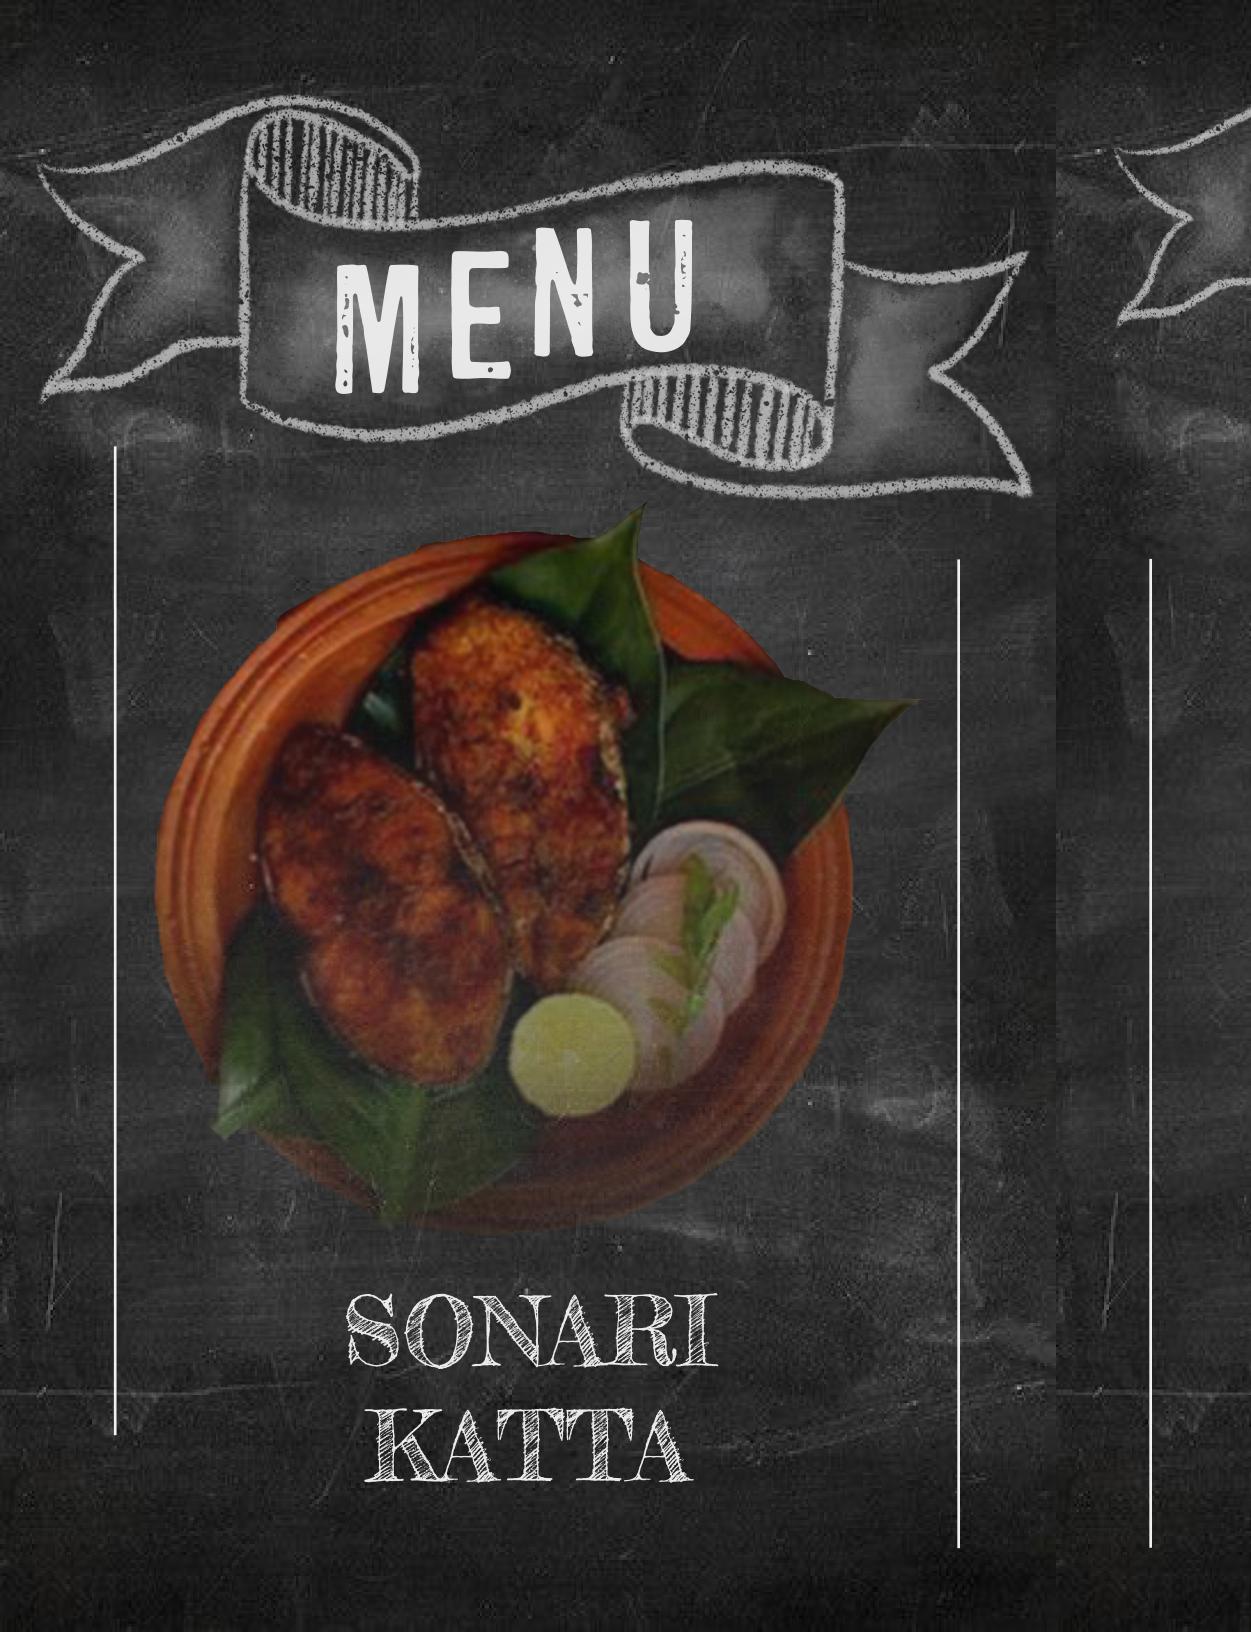

Tea Coffee Misal Pav Upma Pohe (Onion) Sweet Shira Burji Pav Omlette Pav Puri Bhaaji

Rs. 15 Rs. 25 Rs. 40 Rs. 40 Rs. 40 Rs. 50 Rs. 40 Rs. 40 Rs. 60

Veg Veg Chick Fish Jhun Dal

EVENING SNACKS

Vada Pav Kaande Bhaji Batata Bhaji

Rs. 30 Rs. 40 Rs. 40

\* Jain food available on request \*

| Thali              |  |
|--------------------|--|
| Thali Sweet        |  |
| ken Thali          |  |
| Thali              |  |
| ka Bhaakar/ Pithla |  |
| Chichdi            |  |

Rs. 150 Rs. 175 Rs. 250 Rs. 350 Rs. 40 Rs. 70

Extra Chapati Rs. 8/-